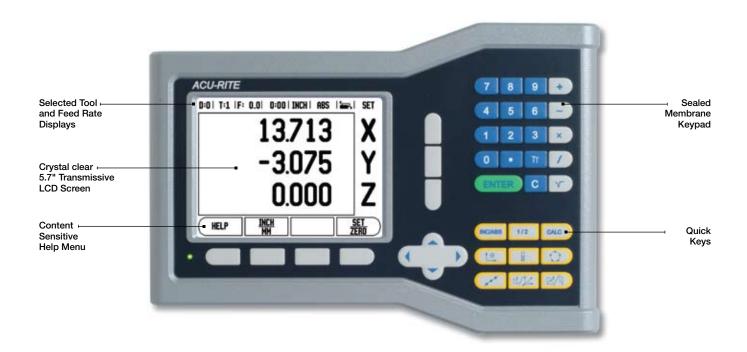

# LCD DIGITAL READOUT SYSTEMS

A Tech Authority, Inc. 13745 Stockton Ave. Chino CA 91710 909-614-4522 sales@atechauthority.com

The most cost effective, entry level digital readout system that incorporates LCD display technology, the VUE offers many popular features and versatile software to accommodate milling, turning and grinding applications. Designed and manufactured in the USA, ACU-RITE readouts are the first choice of machine tool builders and users alike.

#### Display

1, 2 or 3 Axes 5.7" Transmissive LCD

#### **Common Functions**

Job Clock

Feed Rate Display

Multiple Language Support

Absolute/Incremental

Near-Zero Warning with Graphics

Help Function

16 Tool Offsets/Diameter

Preset and Zero Reset

4 Function Calculator/Trig Calculator

Instant Inch/mm Conversion

200mm Fixed Reference Marks

Linear/Non-Linear Compensation up to ±9,999 ppm