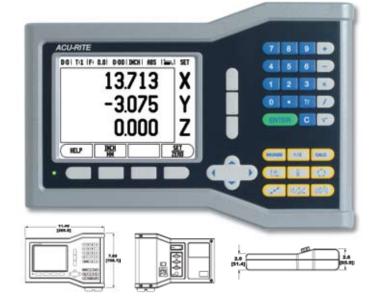

grinding applications. Designed and manufactured in the USA, ACU-RITE readouts are the first choice of machine tool builders and users alike.



# Milling Applications Bolt hole pattern calculations for full and partial circles with on screen graphics. DOI 17-1 IF 0.0 000 INCH INC INCI CIRCLE PATTERN Loter the number of holes in the pattern. CENTER TOWN 1.000 NELP





# **VUE Technical Data**

#### Display

1, 2 or 3 Axes 5.7" Transmissive LCD

#### **Common Functions**

Job Clock

Feed Rate Display

Multiple Language Support

Absolute/Incremental

Near-Zero Warning with Graphics

Help Function

16 Tool Offsets/Diameter

Preset and Zero Reset

4 Function Calculator/Trig Calculator

Instant Inch/mm Conversion

200mm Fixed Reference Marks

Linear/Non-Linear Compensation up to ±9,999 ppm





# Milling Specific Functions

Bolthole Pattern Calculations with Graphics (full and partial circles/linear patterns)

Centerline Calculation establish workpiece zero and midpoints

# **Turning Specific Functions**

Lock Axis Feature establish tool offsets with the tool under load, resulting in reduced tool deflection. Instant Radius/Diameter Conversion Taper Calculator Vectoring

# **Options**

**DRO Stand** 

### Construction

Die-Cast Metal

# Weight

5.20 lbs.

# Data Interface

Serial Communication via USB for Software Downloads

#### **Electrical Requirements**

Voltage of 100-240 VAC Power of 25 VA max. Frequency of 50/60 Hz (+/-3Hz)

# **Operating Temperature**

0° to 45° C (32° to 113° F)

### Storage Temperature

-20° to 70° C (-22° to 158° F)

# With more than one million in us