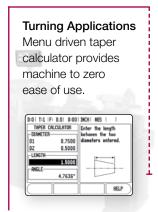

# **Turning Specific Functions**

Lock Axis Feature establish tool offsets with the tool under load, resulting in reduced tool deflection. Instant Radius/Diameter Conversion Taper Calculator Vectoring